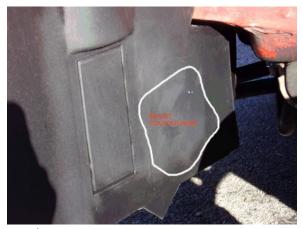

## BACKING PLATE INSTALLATION BMW E36

Wheel Removed

Rotor And Caliper Removed

1st Backing Plate Cut

2nd Backing Plate Cut

3rd Backing Plate Cut

Backing Plate Mounted

Coupler Location 1