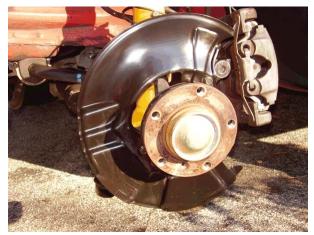

## BACKING PLATE INSTALLATION BMW E36

Wheel Removed

Rotor And Caliper Removed

1st Backing Plate Cut

2nd Backing Plate Cut

3rd Backing Plate Cut

Backing Plate Mounted

Coupler Location 1