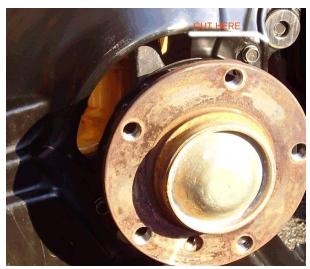

## BACKING PLATE INSTALLATION BMW E36

Wheel Removed

Rotor And Caliper Removed

1st Backing Plate Cut

2nd Backing Plate Cut

3rd Backing Plate Cut

Backing Plate Mounted

Coupler Location 1