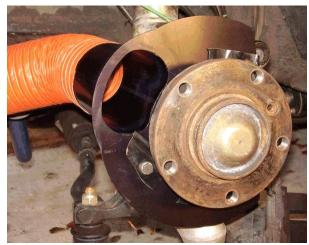

## BACKING PLATE INSTALLATION BMW E36



Wheel Removed



Rotor And Caliper Removed



1st Backing Plate Cut



2nd Backing Plate Cut



3rd Backing Plate Cut



Backing Plate Mounted



Coupler Location 1



Coupler Mounted Wheel Side



## Coupler Mounted Duct Side



Installation Sample Pic 1



Installation Sample Pic 2



Installation Sample Pic 3

\_\_\_\_\_

## Warranty Policy:

All merchandise is guaranteed to be free from defects in material and workmanship. Any item that has been found to be defective will be replaced without charge due to defective material or workmanship. All warranty claims must include the original invoice number.

## Disclaimer:

N.E.R.P. LLC. Does not warrant the legality of this product or that it complies with local, state, or federal regulations, nor does N.E.R.P. LLC recommend illegal modifications. Due to vehicle regulations varying from state to state, it is recommended you check local laws and regulations f