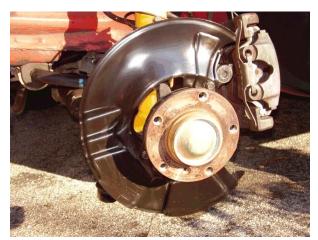

## BACKING PLATE INSTALLATION BMW E36

Wheel Removed

Rotor And Caliper Removed

1st Backing Plate Cut

2nd Backing Plate Cut

3rd Backing Plate Cut

Backing Plate Mounted

Coupler Location 1