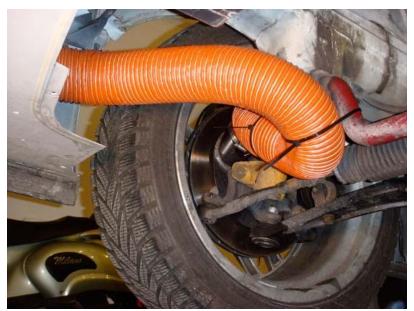

## Coupler Mounted Duct Side

Installation Sample Pic 1

Installation Sample Pic 2

Installation Sample Pic 3

\_\_\_\_\_