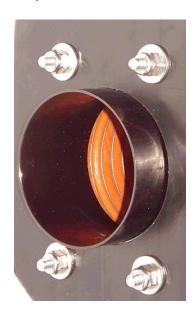

## BACKING PLATE INSTALLATION BMW E36



Wheel Removed



Rotor And Caliper Removed



1st Backing Plate Cut



2nd Backing Plate Cut



3rd Backing Plate Cut



Backing Plate Mounted



Coupler Location 1



Coupler Mounted Wheel Side



## Coupler Mounted Duct Side



Installation Sample Pic 1



Installation Sample Pic 2



Installation Sample Pic 3

\_\_\_\_\_

## Warranty Policy:

All merchandise is guaranteed to be free from defects in material and workmanship. Any item that has been found to be defective will be replaced without charge due to defective material or workmanship. All warranty claims must include the original invoice number.

## Disclaimer:

N.E.R.P. LLC. Does not warrant the legality of this product or that it complies with local, state, or federal regulations, nor does N.E.R.P. LLC recommend illegal modifications. Due to vehicle regulations varying from state to state, it is recommended you check local laws and regulations for your area before ordering. Our liability is limited to replacement of the