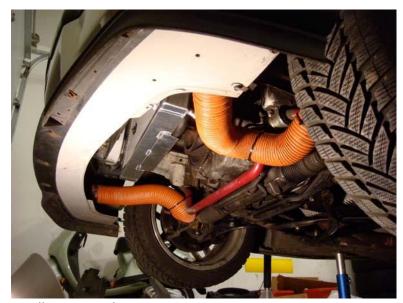

## Coupler Mounted Duct Side

Installation Sample Pic 1

Installation Sample Pic 2

Installation Sample Pic 3

\_\_\_\_\_