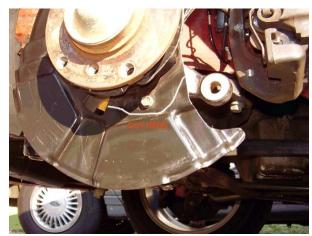

## BACKING PLATE INSTALLATION BMW E36

Wheel Removed

Rotor And Caliper Removed

1st Backing Plate Cut

2nd Backing Plate Cut

3rd Backing Plate Cut

Backing Plate Mounted

Coupler Location 1