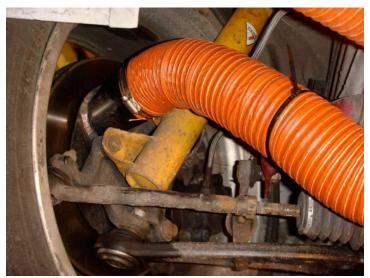

## Coupler Mounted Duct Side

Installation Sample Pic 1

Installation Sample Pic 2

Installation Sample Pic 3

\_\_\_\_\_