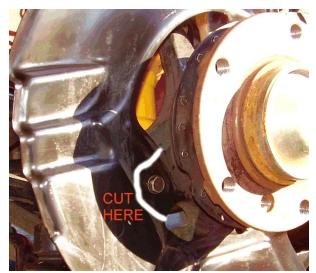

## BACKING PLATE INSTALLATION BMW E36

Wheel Removed

Rotor And Caliper Removed

1st Backing Plate Cut

2nd Backing Plate Cut

3rd Backing Plate Cut

Backing Plate Mounted

Coupler Location 1